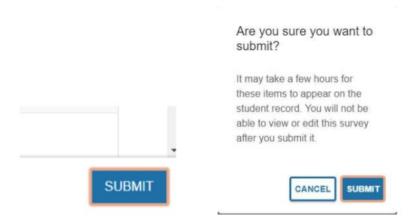

6. If you make a mistake and need to reset the survey you can click on the Reset button on the bottom left side of the screen. You will get a warning prior to resetting the survey.

 When you have completed marking any students as not attending or logging into the course, please check the Submit button in the bottom right hand corner of the screen as noted in the previous image.