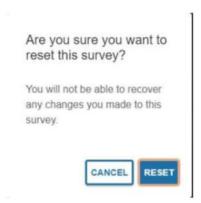

6. If you make a mistake and need to reset the survey you can click on the Reset button on the bottom left side of the screen. You will get a warning prior to resetting the survey.

 When you have completed marking any students as not attending or logging into the course, please check the Submit button in the bottom right hand corner of the screen as noted in the previous image.