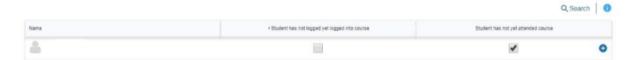

If you wish to add additional comments about why the student has been marked or document that you attempted to contact the student, you can click the plus sign next to the checkbox and you can provide additional comments as shown below.