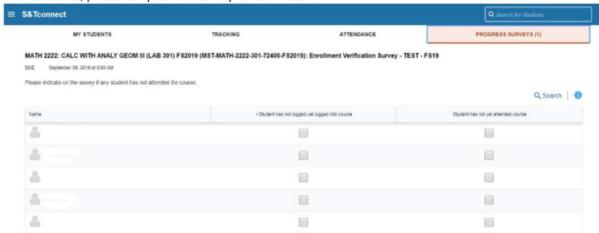

3. You will see a screen with all of your students currently enrolled in your class. If you have more than one class, please complete the survey for each class.

4. For any student that has not attended a class (for on-campus classes) or has not logged into the course (for distance classes), please click on the box for the appropriate student as shown below. If all of your students are attending class, please submit the survey with no checkmarks. We need surveys for each class for federal reporting.