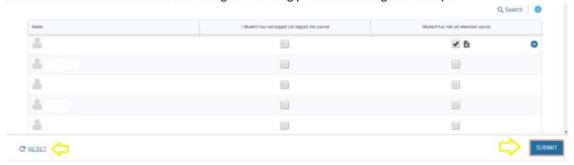

3. You will see a screen with all of your students currently enrolled in your class. If you have more than one class, please complete the survey for each class.

4. For any student that has not attended a class (for on-campus classes) or has not logged into the course (for distance classes), please click on the box for the appropriate student as shown below. If all of your students are attending class, please submit the survey with no checkmarks. We need surveys for each class for federal reporting.

6. If you make a mistake and need to reset the survey you can click on the Reset button on the bottom left side of the screen. You will get a warning prior to resetting the survey.

 When you have completed marking any students as not attending or logging into the course, please check the Submit button in the bottom right hand corner of the screen as noted in the previous image.