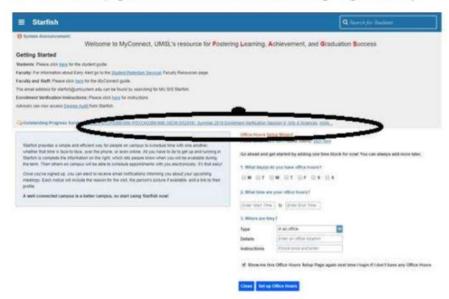

## Instructions for Enrollment Verification Survey in S&T Connect

- 1. Log into S&T Connect
- 2. On the homepage, click on the link next to Outstanding Progress Surveys:

Or Click on Progress Surveys under Students in your left side menu as pictured below: