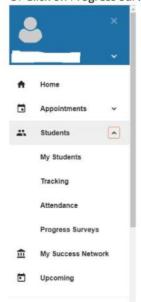

## Instructions for Enrollment Verification Survey in S&T Connect

- 1. Log into S&T Connect
- 2. On the homepage, click on the link next to Outstanding Progress Surveys:

Or Click on Progress Surveys under Students in your left side menu as pictured below: