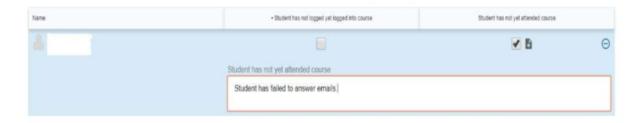

If you wish to add additional comments about why the student has been marked or document that you attempted to contact the student, you can click the plus sign next to the checkbox and you can provide additional comments as shown below.